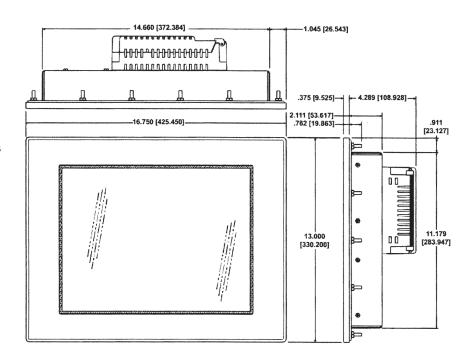

e Chart recorder.
- Most advanced Alarm management and logging.
- · On-Screen Recipe Edit.
- Every model Fully Loaded, No "R" Reduced Features models.
- Remote Monitoring and Control, Smart phones & Ethernet.
- Communicate to all PLCs, including DH+ & Ethernet IP.
- Dual PLC Drivers with automatic tag conversion.
- Mfr. cost reduction & IP protection for qualified customers.
- Unique Visibility tag for best screen space utilization.
- · Pass-through programming for all PLCs.



| Model<br>Number | Interface                                | Price  | Del. |
|-----------------|------------------------------------------|--------|------|
| EZ-T15C-ES      | All serial and Ethernet drivers          | \$1999 | STK  |
| EZ-T15C-EH      | Serial, Ethernet and Allen-Bradley's DH+ | \$3699 | STK  |



**Proudly Made in America**