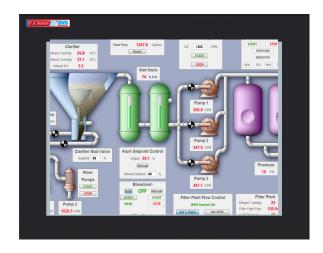

## **EZ3 Series Touchpanel feature:**

- 400 NITs, 75K Hrs @ 55°C
- 1024 x 768 screen resolution
- 15" diagonal color TFT
- Patented HMI on-line edit, No downtime
- Tiny EZminiWifi installed on the HMI allows Laptop to program HMI from 400 ft. away. \$49
- Only HMI that can still talk to AB's DH+
- EZTouch EZ3 HMIs have real time access to process data stored inside the HMI or the USB drive and the micro SD using AVG File Manager utility.
- EZTouch EZ3 HMIs in a plant or multiple plants have the capacity to be monitored using EZPlantview software.
- 1024x768 resolution
- 1 GB Ethernet Port for Programming, Webserver access and PLC Communications
- 4 USB 2.0 Ports, including 1 for programming
- MicroSD Card capable
- Intel Atom E640 1 GHz processor
- 1GB DDR RAM
- Best looking objects and animation with 65K colors.
- Most Rugged 0.090" thick anti-glare touch screen.
- Unicode for multiple languages.
- Easiest Programming Software, design time in hrs not days.
- · Full Project simulation on your PC.
- "C level" scripting and logic expressions.
- Data-logging, Recipes, Emails, USBs. Free Chart recorder.
- Most advanced Alarm management and logging.
- · On-Screen Recipe Edit.
- Every model Fully Loaded, No "R" Reduced Features models.
- Remote Monitoring and Control, Smart phones & Ethernet.
- Communicate to all PLCs, including DH+ & Ethernet IP.
- Dual PLC Drivers with automatic tag conversion.
- Mfr. cost reduction & IP protection for qualified customers.
- Unique Visibility tag for best screen space utilization.
- · Pass-through programming for all PLCs.