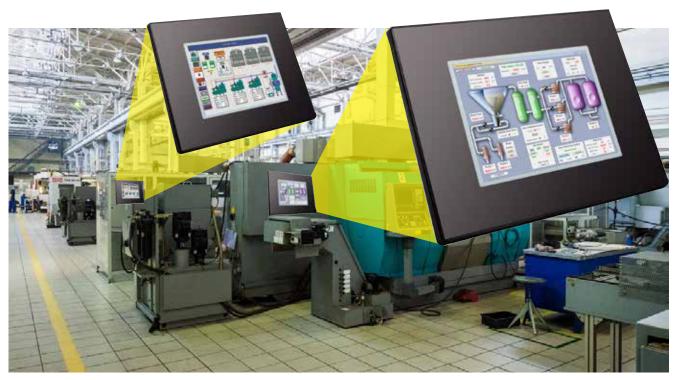

## **Plant-Wide** View of HMI/ **PLCs**

## What is Plant View?

EZPlantView, a new software tool that gives you a bird's eye view of your plant, right from the comfort of your desk. EZPlantView, a \$299 software package, can be installed on any Windows based PC in combination with any EZSeries Touchpanel. EZPlantView allows you to monitor a limitless amount of panels simply by identifying their IP addresses. It then shows the status of those panels with user defined colors and conditions. To get a closer look, drill down even further and EZPlantView will automatically display the actual screen using the EZRMC software. This software allows you to monitor or take control of the touch panel without even standing up. Walking miles around the plant is now a thing of the past and finding a new form of exercise will be on your mind instead!

# EZPlant View Scapa like Software for **EZTouch**®

Part # EZ-SOFT-PLANT

Monitor & Control all your **HMIs from Single Software** (Macro View)

**Drill Down to individual** HMI for detail view & control (micro view)