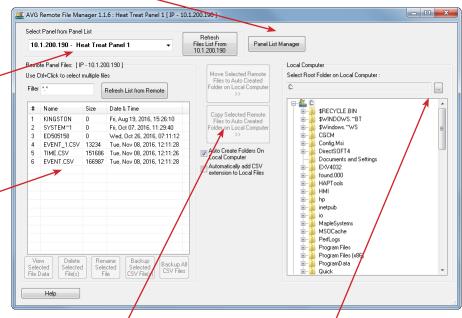

## **Data Logging Transfer Utility**

AVG File Manager is a data acquisition utility, designed to collect and save tag data from one or more (connected and running) EZ3 HMIs. The utility allows the user to take the data stored on the HMI (stored on either USB or microSD) and transfer the data over Ethernet to a designated folder on the Network. It essentially acts as a paperless chart-recorder. Data is transferred instantaneously as soon as the Move/Copy button is initiated.

- Select Panel to connect
- Select the datalog csv file you want to transfer to your computer

Select the local folder on your computer to store the csy file

*Innovate'n'Save*™

www.EZAutomation.net Graphical HMIs 3-55