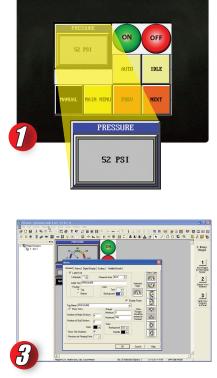

## HERE IS A TRUE STORY...

- After a machine upgrade including a new PLC and Operator Interface, our System Integrator asked the Machine Operator what he would like to see better yet. The Operator said the new "computer" was great with all the colors but he missed the old pressure gauge.
- Our System Integrator immediately pulled out his notebook computer, hooked it up to the Touch panel, launched his programming software and put it in On-Line mode.
- And then, right in front of the operator's eyes, moved the other objects on the screen and put an Analog Meter exactly to the operator's color taste, without ever having to shut down the machine.
  - All this took less than 2 minutes. **Operator: "Now that is nice!" Let's get these on all the machines."**