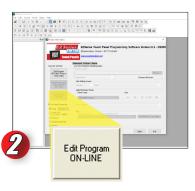

## HERE IS A TRUE STORY...

- After a machine upgrade including a new PLC and Operator Interface, our System Integrator asked the Machine Operator what he would like to see better yet. The Operator said the new "computer" was great with all the colors but he missed the old pressure gauge.
- Our System Integrator immediately pulled out his notebook computer, hooked it up to the Touch panel, launched his programming software and put it in On-Line mode.
- And then, right in front of the operator's eyes, moved the other objects on the screen and put an Analog Meter exactly to the operator's color taste, without ever having to shut down the machine.
  - All this took less than 2 minutes. **Operator: "Now that is nice!" Let's get these on all the machines."**