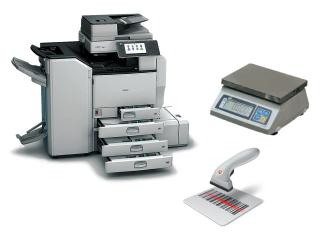

## Uses of RS232/422/485 Built-in Serial Ports

- EZRack PLC has built-in ASCII In/Out communication capability which allows you to connect to any compatible ASCII device in a seamless manner
- Expand your EZRack PLC rack over RS422/485 up to 2048 I/O
- Send data to weigh scale, bar code scanners and printers