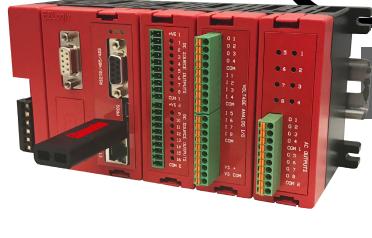

### **Communications as Easy as 1-2-3**

Top reasons to choose EZRack PLC for communication-enabled applications...

CPU with 2 RS232/422/485 ports, 1 Micro **USB for programming, USB for Data Logging, Ethernet for Communication** 

**USB Ethernet** 

**Micro USB** 2 RS232/ 422/485