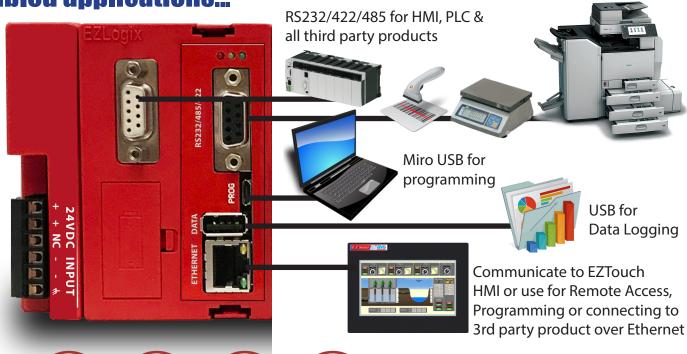

### **Communications as Easy as 1-2-3**

Top reasons to choose EZRack PLC for communication-enabled applications...

CPU with 2 RS232/422/485 ports, 1 Micro **USB for programming, USB for Data Logging, Ethernet for Communication** 

**2 Serial Comm. Ports** 

The EZRack PLC has two serial communication ports for maximum flexibility. Both Port 1 & 2 can be used for programming, communication to an operator interface, networking to AC drives or any other compatible device with multi-drop capability over RS232/422/485.

#### **Data Logging on USB**

Store data locally on CPU USB Port, send over Ethernet to a local server, or transfer to EZIIoT Utility for real-time data.

**EtherNet / IP** 

EZRack PLC's CPU has built-in ethernet port which supports EtherNet / IP protocol to communicate with Control Logic & CompactLogic PLCs.

## Uses of RS232/422/485 Built-in Serial Ports

- EZRack PLC has built-in ASCII In/Out communication capability which allows you to connect to any compatible ASCII device in a seamless manner
- Expand your EZRack PLC rack over RS422/485 up to 2048 I/O
- Send data to weigh scale, bar code scanners and printers

# **Connect to EZMarquee over Serial or Ethernet**

EZRack PL@ has a built-in Marquee instruction block to send critical and production data to EZAutomation's EZMarquee and EZ iMarquee LED Message Displays.