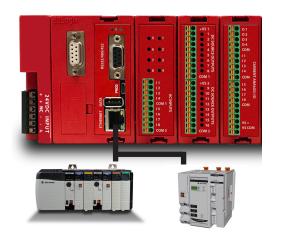

#### **Data Logging on USB**

Store data locally on CPU USB Port, send over Ethernet to a local server, or transfer to EZIIoT Utility for real-time data.

**EtherNet / IP** 

EZRack PLC's CPU has built-in ethernet port which supports EtherNet / IP protocol to communicate with Control Logic & CompactLogic PLCs.