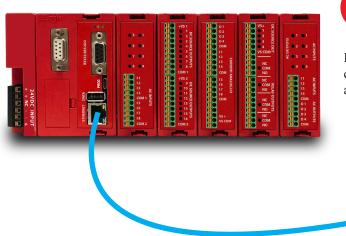

### **Built-in Ethernet TCP/IP**

Use EZRack PLC enhanced base models for Ethernet connectivity included in the CPU. The ethernet port can also be used for programming the EZRack PLC thus leaving Port 1 and Port 2 free for other communication and networking needs. This offers the most flexible communication setup in the Micro-PLC world at the most affordable prices! The ethernet port has 3 protocols, EZ TCP/IP, Modbus TCP/IP and MQTT.