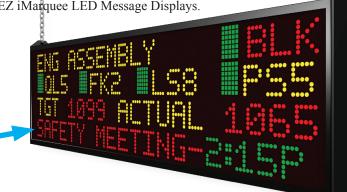

# **Connect to EZMarquee over Serial or Ethernet**

EZRack PL@ has a built-in Marquee instruction block to send critical and production data to EZAutomation's EZMarquee and EZ iMarquee LED Message Displays.