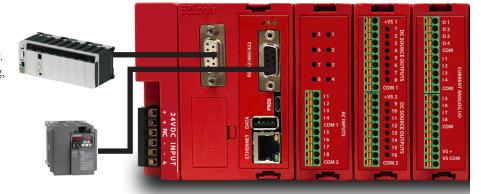

**2 Serial Comm. Ports** 

The EZRack PLC has two serial communication ports for maximum flexibility. Both Port 1 & 2 can be used for programming, communication to an operator interface, networking to AC drives or any other compatible device with multi-drop capability over RS232/422/485.

## Uses of RS232/422/485 Built-in Serial Ports

- EZRack PLC has built-in ASCII In/Out communication capability which allows you to connect to any compatible ASCII device in a seamless manner
- Expand your EZRack PLC rack over RS422/485 up to 2048 I/O
- Send data to weigh scale, bar code scanners and printers