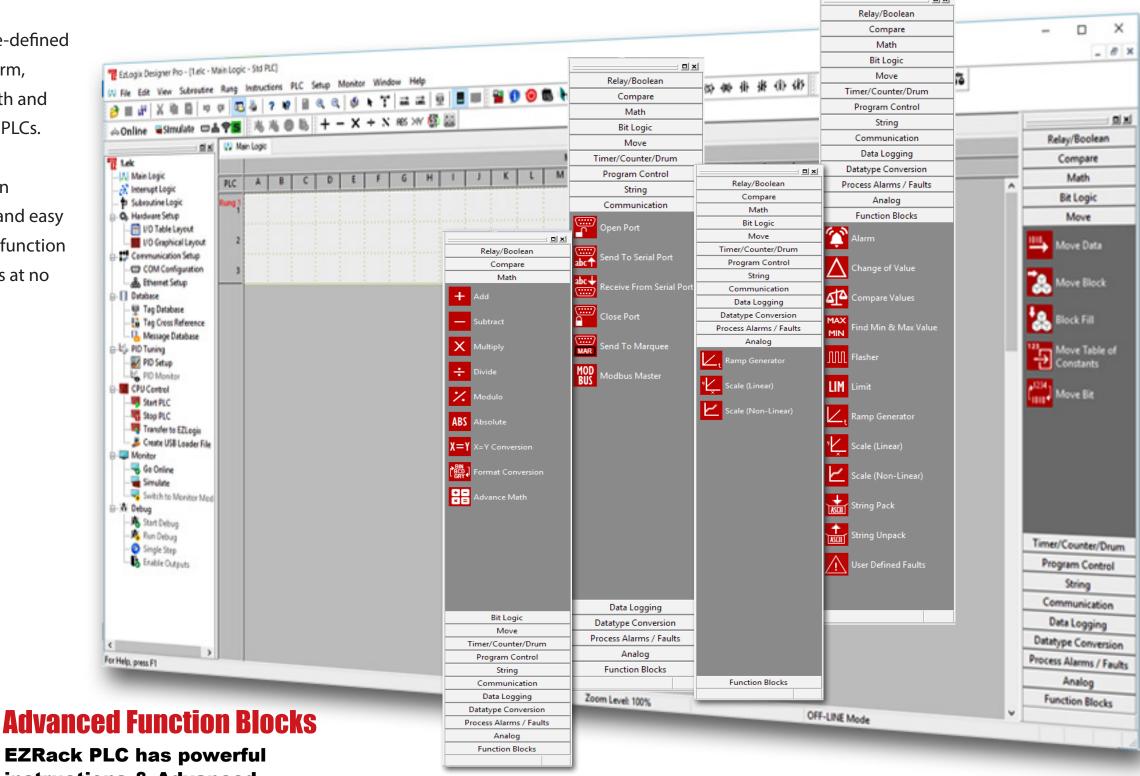

## **RackPLC** Advanced Function Blocks

EZRack PLC Designer Pro comes with a library of pre-defined function blocks such as scaling, compare, hi/low alarm, averaging, min/max, ramp generator, advanced math and many more, found typically in much more expesive PLCs.

The Free EZRack PLC Designer Pro software has been designed to provide our customers a more flexible and easy to use PLC programing experience. The EZRack PLC function blocks will continue to grow with customer requests at no additional costs to upgrade.

- Alarm
- Advanced Math
- Change of Value
- **Compare Values**
- Find Min and Max
- Flasher
- Limit
- Ramp generator
- Scale (Linear)
- Scale (Non-linear)
- String Pack
- String Unpack
- User defined faults
- IIoT (MQTT Publish)

instructions & Advanced function blocks found only in much more expensive PLCs

PLCs 2-25 2-24 **PLCs** 1-877-774-EASY www.EZAutomation.net