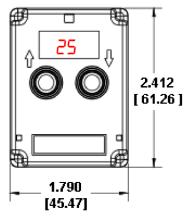

## **Dimensions**

FRONT VIEW

**SIDE VIEW** 

| Model                   | Function                                                                                   | Price            | Del. |
|-------------------------|--------------------------------------------------------------------------------------------|------------------|------|
| T1, T2, T3<br>Timers    | On-delay, Off-delay, and Interval<br>Timers                                                | Starting<br>\$59 | STK  |
| CKK Timer               | Repeat Cycle Timer                                                                         | \$69             | STK  |
| Multi-function<br>Timer | One timer for all 4 functions of<br>On-delay, Off-delay, Cycle Timer<br>and Interval Timer | \$79             | STK  |