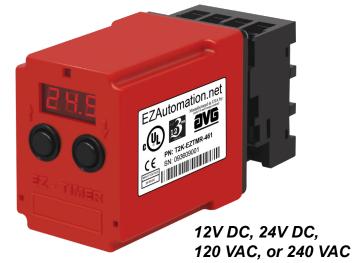

## **EZTIMEN** Programmable Time Delay Relay with Display, One model for All Timers

## Features:

- Time delay relay with 3-digit LED display to set and monitor time.
- Push Buttons to set time very accurately. No guess work to set time
- Digital time setting to 1% instead of best guess of a knob setting of 10%
- One standard model to set time ranging from 0.01 Sec - 999 Hrs
- 1 TMM model can replace hundreds of different timers
- 1% resolution, 1% absolute accuracy and 0.1% repeat accuracy over the entire operating temperature range.
- Password protection for unauthorized access
- 3.553" depth instead of 4.28" in TDRs with knob
- Industry standard octal pins and 10 Amp relay contacts