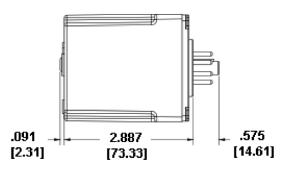

## **Dimensions**

FRONT VIEW

**SIDE VIEW** 

| Model                   | Function                                                                                   | Price            | Del. |
|-------------------------|--------------------------------------------------------------------------------------------|------------------|------|
| T1, T2, T3<br>Timers    | On-delay, Off-delay, and Interval<br>Timers                                                | Starting<br>\$59 | STK  |
| CKK Timer               | Repeat Cycle Timer                                                                         | \$69             | STK  |
| Multi-function<br>Timer | One timer for all 4 functions of<br>On-delay, Off-delay, Cycle Timer<br>and Interval Timer | \$79             | STK  |